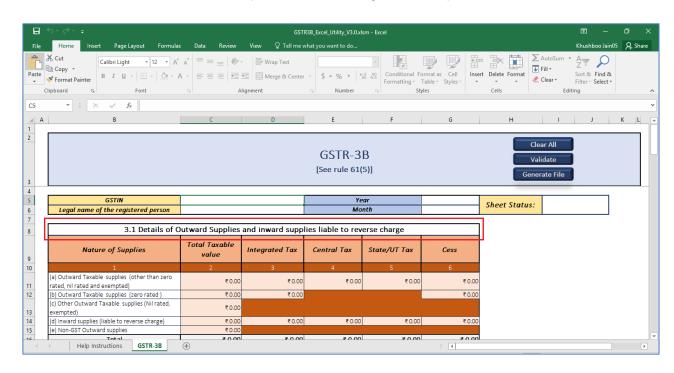

## 1. Enter details in the GSTR3B worksheet of GSTR3B Offline Utility

Please ensure that you download the latest version of GSTR3B Offline Utility from the GST portal. <u>https://www.gst.gov.in/download/returns</u>

1. Launch the GSTR3B Excel based Offline Utility and navigate to worksheet 'GSTR-3B'

2. Click the **Clear All** button to clear any data present in the sheet and to reset the Worksheet. This enables to use same template for multiple tax periods and taxpayers.

- o 3.1 Details of Outward Supplies and inward supplies liable to reverse charge
- 3.2 Of the supplies shown in 3.1 (a) above, details of inter-State supplies made to unregistered persons, composition taxable persons and UIN holders
- o Eligible ITC
- Values of exempt, nil-rated and non-GST inward supplies
- 5.1 Interest & late fee payable