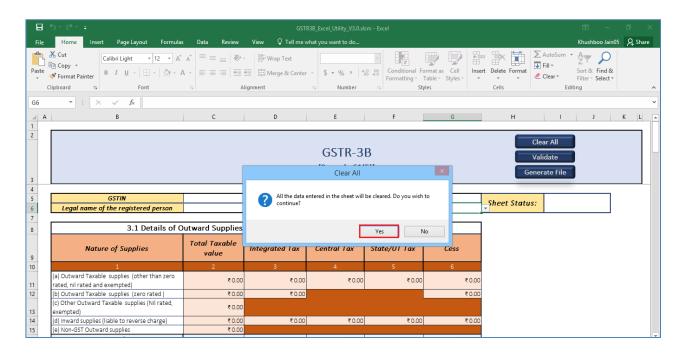

1. Launch the GSTR3B Excel based Offline Utility and navigate to worksheet 'GSTR-3B'

2. Click the **Clear All** button to clear any data present in the sheet and to reset the Worksheet. This enables to use same template for multiple tax periods and taxpayers.

## 3. Click the **Yes** button.

4. In the **GSTIN** field, enter the GSTIN. Entered GSTIN would be validated for correct structure.

|    |                                                                                                                                                                                               |                                      | GSTI                       | R3B_Excel_Utility_V3.0.xl | m - Excel                             |                  |                  |                                                                               | ٥         |
|----|-----------------------------------------------------------------------------------------------------------------------------------------------------------------------------------------------|--------------------------------------|----------------------------|---------------------------|---------------------------------------|------------------|------------------|-------------------------------------------------------------------------------|-----------|
|    | Home Insert Page Layout Formula:                                                                                                                                                              | ; Data Review                        | View 🛛 Tell me v           | /hat you want to do       |                                       |                  |                  | Khushboo Ja                                                                   | n05 🔎 Sha |
| te | Xo Cut     Calibri Light     12     A       Copy ~     ✓     Format Painter       Ilipboard     Iso     Font                                                                                  |                                      |                            | - \$ - % ≥ 5<br>⊡ Number  | v v v v v v v v v v v v v v v v v v v | able - Styles    | rt Delete Format | AutoSum * Ary P<br>Fill * Sort & Find &<br>Clear * Filter * Select<br>Editing |           |
|    | ▼ : × ✓ f <sub>x</sub>                                                                                                                                                                        |                                      |                            |                           |                                       |                  |                  |                                                                               |           |
| A  | В                                                                                                                                                                                             | С                                    | D                          | E                         | F                                     | G                | н                | J                                                                             | K L       |
|    |                                                                                                                                                                                               |                                      |                            |                           |                                       |                  |                  |                                                                               |           |
|    |                                                                                                                                                                                               |                                      |                            | [See rule 61(             | 5)]                                   |                  | Gener            | rate File                                                                     |           |
|    | GSTIN                                                                                                                                                                                         |                                      |                            | Ye                        | ar                                    |                  | Charles Charles  |                                                                               |           |
|    | Legal name of the registered person                                                                                                                                                           |                                      |                            | Mo                        | nth                                   |                  | Sheet Status:    |                                                                               |           |
|    |                                                                                                                                                                                               |                                      |                            |                           |                                       |                  |                  |                                                                               |           |
|    | 3.1 Details of C                                                                                                                                                                              | utward Supplies                      | and inward supp            | ies liable to rev         | erse charge                           |                  |                  |                                                                               |           |
|    | Nature of Supplies                                                                                                                                                                            | Total Taxable<br>value               | Integrated Tax             | Central Tax               | State/UT Tax                          | Cess             |                  |                                                                               |           |
|    |                                                                                                                                                                                               |                                      | 3                          | 4                         | 5                                     | 6                |                  |                                                                               |           |
|    | 1                                                                                                                                                                                             | 2                                    | 3                          | +                         |                                       |                  |                  |                                                                               |           |
|    | 1<br>(a) Outward Taxable supplies (other than zero<br>rated, nil rated and exempted)                                                                                                          | ₹0.00                                | ₹ 0.00                     | +<br>₹ 0.00               | ₹ 0.00                                | ₹0.00            |                  |                                                                               |           |
|    | rated, nil rated and exempted)<br>(b) Outward Taxable supplies (zero rated )                                                                                                                  |                                      |                            |                           | ₹ 0.00                                | ₹ 0.00<br>₹ 0.00 |                  |                                                                               |           |
|    | rated, nil rated and exempted)<br>(b) Outward Taxable supplies (zero rated )<br>(c) Other Outward Taxable supplies (Nil rated,<br>exempted)                                                   | ₹0.00<br>₹0.00<br>₹0.00              | ₹0.00<br>₹0.00             | ₹0.00                     |                                       | ₹0.00            |                  |                                                                               |           |
|    | rated, nil rated and exempted)<br>(b) Outward Taxable supplies (zero rated )<br>(c) Other Outward Taxable supplies (Nil rated,<br>exempted)<br>(d) inward supplies (liable to reverse charge) | ₹ 0.00<br>₹ 0.00<br>₹ 0.00<br>₹ 0.00 | ₹ 0.00                     |                           | ₹ 0.00<br>₹ 0.00                      |                  |                  |                                                                               |           |
|    | rated, nil rated and exempted)<br>(b) Outward Taxable supplies (zero rated )<br>(c) Other Outward Taxable supplies (Nil rated,<br>exempted)                                                   | ₹0.00<br>₹0.00<br>₹0.00              | ₹ 0.00<br>₹ 0.00<br>₹ 0.00 | ₹0.00<br>₹0.00            |                                       | ₹0.00            |                  |                                                                               |           |