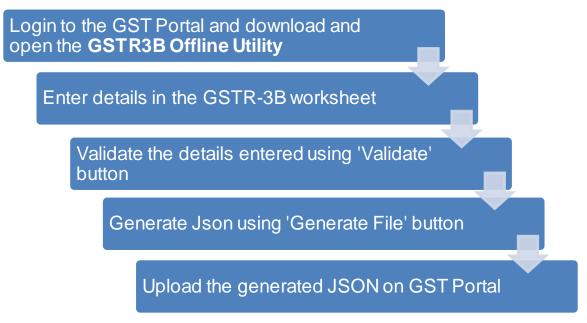

# 5. Prepare GSTR3B Return Utility

Let us take an example where you need to prepare the **GSTR3B return** for the Financial Year **2017-18** and Return Filing Period as **April** on the GST Portal using the GSTR3B Offline Utility. To prepare the GSTRB Offline Utility, you need to perform the following steps:

- 1. Enter details in the GSTR-3B worksheet of GSTR3B Return Utility
- 2. Validate the details entered using 'Validate' button
- 3. Generate Json using 'Generate File'

4. Upload the generated JSON on GST Portal. Preview the details uploaded, submit, offset liability and File return on the GST portal