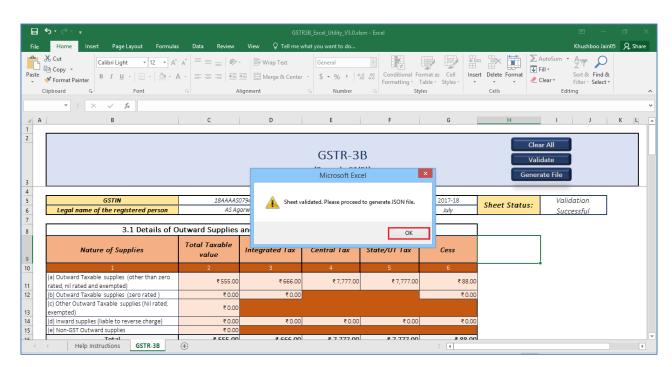

- 1. Enter details in the GSTR-3B worksheet of GSTR3B Return Utility
- 2. Validate the details entered using 'Validate' button
- 3. Generate Json using 'Generate File'

4. Upload the generated JSON on GST Portal. Preview the details uploaded, submit, offset liability and File return on the GST portal