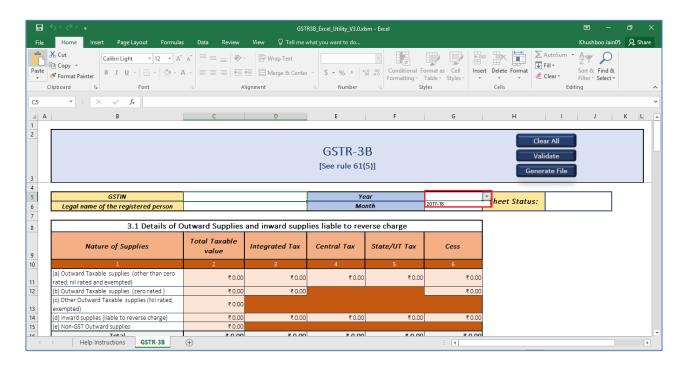

5. Select the applicable Financial Year from the Year drop-down list. Year is a mandatory field.

6. In the **Legal name of registered person** field, enter the legal name of registered person. This field is optional and would not lead to validation failure.

7. Select the applicable month from the **Month** drop-down list. Month is a mandatory field.

8. Enter details as applicable in Table 3.1 'Details of Outward Supplies and inward supplies liable to reverse charge'. Please note that only CGST amount needs to be entered for applicable sections; an equal SGST amount would be populated based on CGST amount. If the value of SGST amount is not equal, one can change it on the portal.