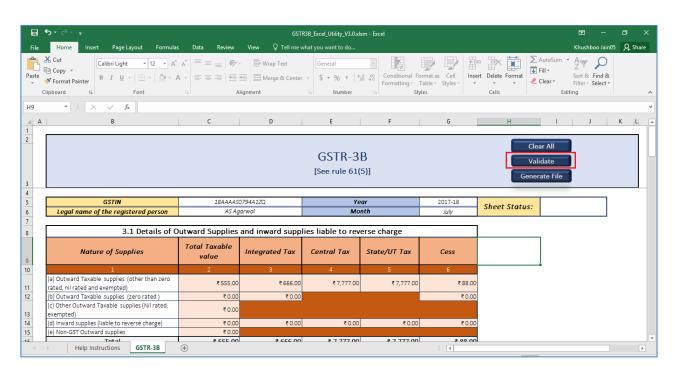

5. Select the applicable Financial Year from the Year drop-down list. Year is a mandatory field.

6. In the **Legal name of registered person** field, enter the legal name of registered person. This field is optional and would not lead to validation failure.

7. Select the applicable month from the **Month** drop-down list. Month is a mandatory field.

8. Enter details as applicable in Table 3.1 'Details of Outward Supplies and inward supplies liable to reverse charge'. Please note that only CGST amount needs to be entered for applicable sections; an equal SGST amount would be populated based on CGST amount. If the value of SGST amount is not equal, one can change it on the portal.

9. Enter details as applicable in Table 3.2 Of the supplies shown in 3.1 (a) above, details of inter-State supplies made to unregistered persons, composition taxable persons and UIN holders.

Please note the amount entered in Table 3.2 cannot be more than amount entered in Table 3.1 (a).