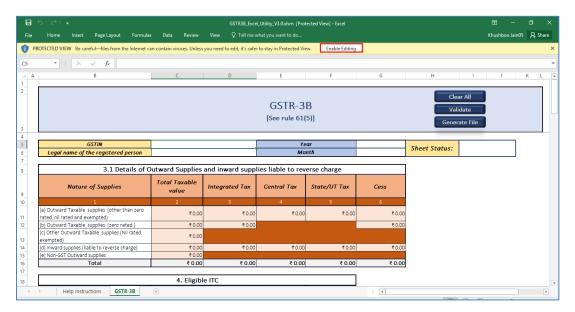

## 1. Enter details in the GSTR3B worksheet of GSTR3B Offline Utility

Please ensure that you download the latest version of GSTR3B Offline Utility from the GST portal. <u>https://www.gst.gov.in/download/returns</u>

1. Launch the GSTR3B Excel based Offline Utility and navigate to worksheet 'GSTR-3B'

2. Click the **Clear All** button to clear any data present in the sheet and to reset the Worksheet. This enables to use same template for multiple tax periods and taxpayers.