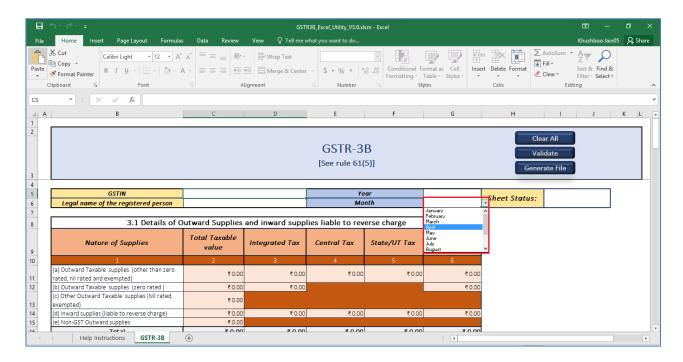

7. Select the applicable month from the **Month** drop-down list. Month is a mandatory field.

8. Enter details as applicable in Table 3.1 'Details of Outward Supplies and inward supplies liable to reverse charge'. Please note that only CGST amount needs to be entered for applicable sections; an equal SGST amount would be populated based on CGST amount. If the value of SGST amount is not equal, one can change it on the portal.